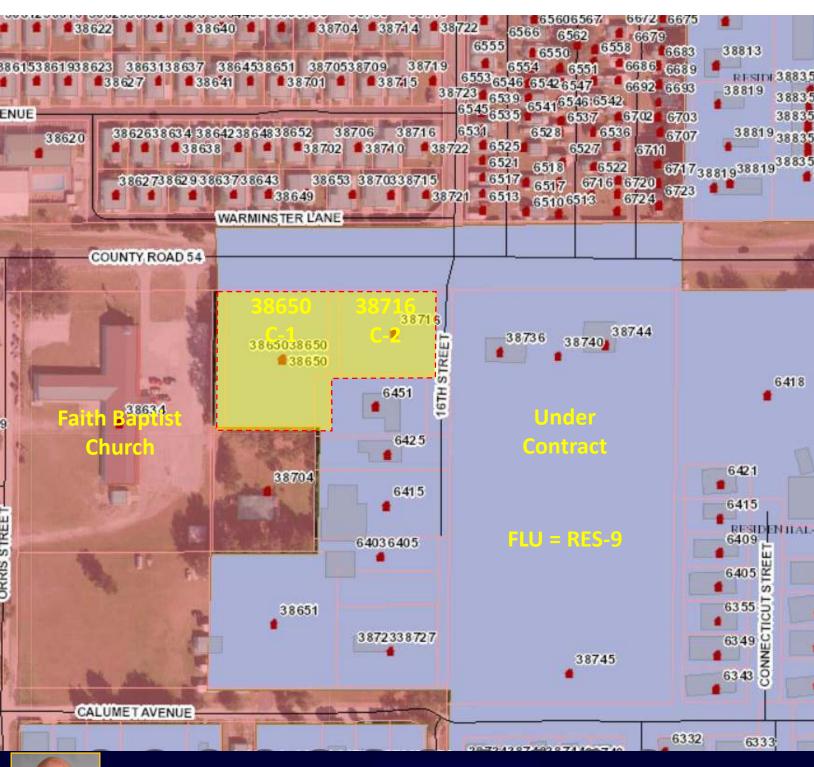

### Future Land Use Map Showing RES-9 (light purple)

Shane Billings
Commercial Associate
Cell: 813-995-1592
Shane@BridgewaterCommercial.com

38650 & 38716 CR 54, Zephyrhills, FL 33542