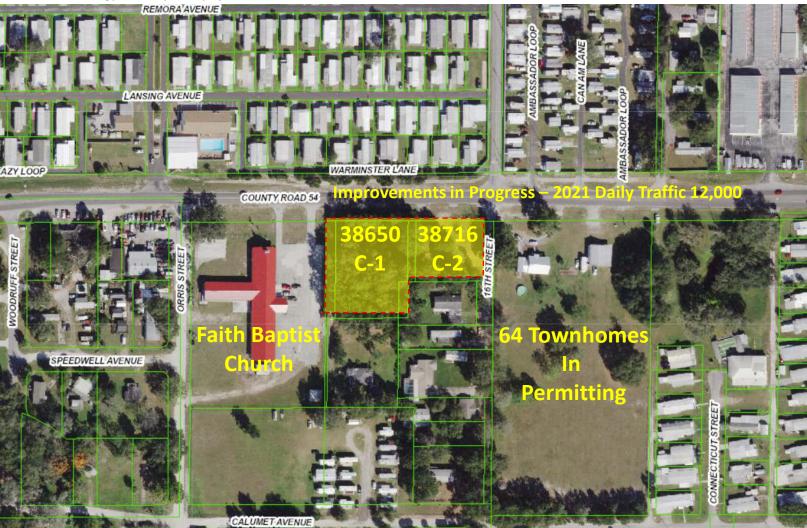

38650 & 38716 CR 54, Zephyrhills, FL 33542

### REDEVELOPMENT OPPORTUNITY

#### **Property Details**

- 38650 CR 54 +/- 0.8 acres Pasco Zoning C-1 Neighborhood Commercial District
- 38716 CR 54 +/- 0.46 acres Pasco Zoning C-2 General Commercial (generally includes all uses allowed in C-1)
- Tenant occupies 38716 CR 54 on a month to month basis paying \$800 per month + utilities and maintenance
- Property is approximately ¾ mile east of Gall Boulevard (aka, US 301) and has approximately 331 feet of frontage on CR-54
- Duke Energy and City of Zephyrhills water