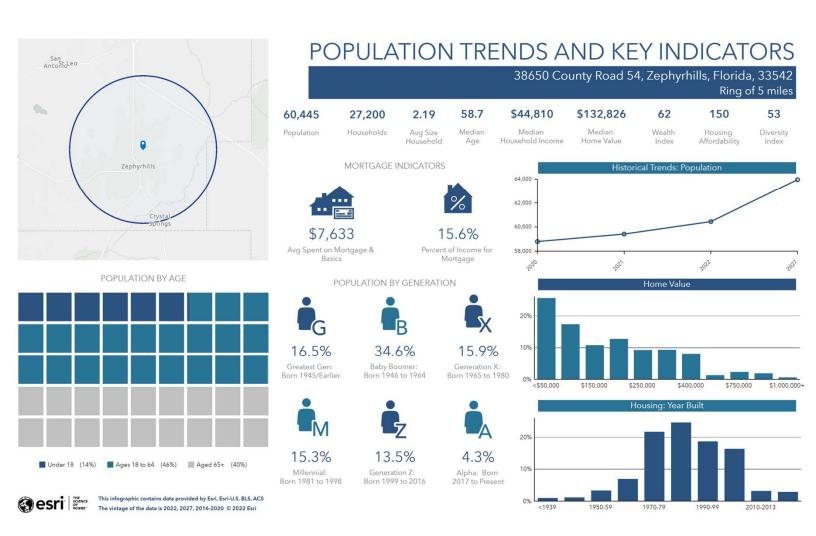

## **Population Trends 5-Mile Radius**

The information provided is deemed reliable, but it is not guaranteed to be accurate or complete, and it should not be relied upon as such. This information should be independently verified before any person enters into a transaction based upon it.